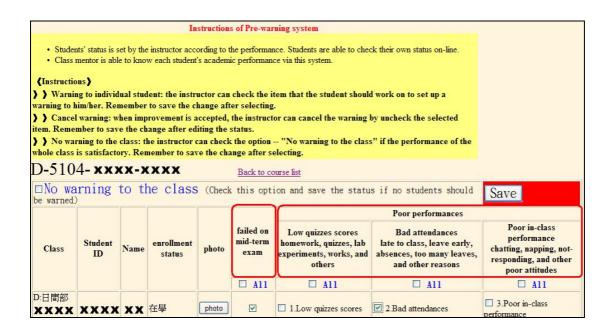

8. When click "All", every student in the class will be checked and receive pre-warning message. To cancel the selection, click on the same box to uncheck the selection.

9. When you see improvement on the pre-warning types, you can cancel the warning message by clicking on the same box where you put a check.

The box should be empty after you unchecked the box.
 Remember to click "Save" to complete the editing.

11. If you think no student should get a warning message, choose "No warning to the class."

12. Click "save", and the system will ask you to confirm and save the editing.