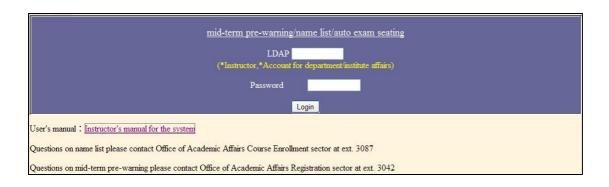

1. Log in with your LDAP account and password.

2. A list of your teaching courses shows up after logging in.

Choose the course that you want to give mid-term pre-warning.

3. Read Instructions of Pre-warning System; click "Back to course list" to return to see all your teaching courses of the semester.