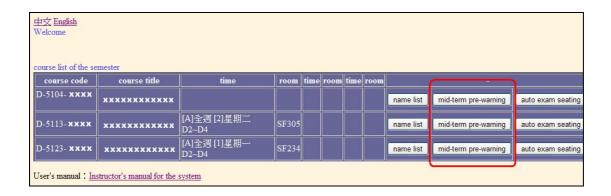

1. Log in with your LDAP account and password.

2. A list of your teaching courses shows up after logging in.

Choose the course that you want to give mid-term pre-warning.

3. Read Instructions of Pre-warning System; click "Back to course list" to return to see all your teaching courses of the semester.