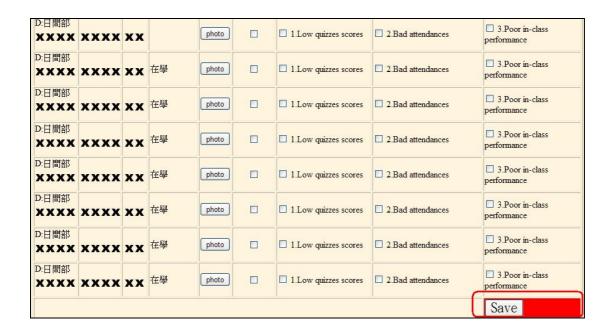

- 4. There are 2 types of warning:
  - (1) failed on mid-term exam
  - (2) poor performances
  - (3) types: low quizzes scores, bad attendances, poor in-class performance)

5. Click "check" to give warnings to students according to their performances. Click "Save" after checking.

8. When click "All", every student in the class will be checked and receive pre-warning message. To cancel the selection, click on the same box to uncheck the selection.

9. When you see improvement on the pre-warning types, you can cancel the warning message by clicking on the same box where you put a check.