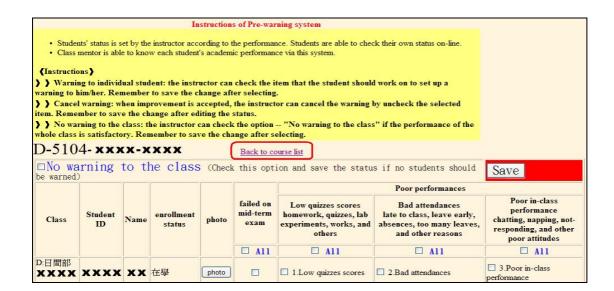

- 4. There are 2 types of warning:
  - (1) failed on mid-term exam
  - (2) poor performances
  - (3) types: low quizzes scores, bad attendances, poor in-class performance)

5. Click "check" to give warnings to students according to their performances. Click "Save" after checking.

6. Click "save", and the system will ask you to confirm and save the editing.

Click "Yes" to confirm and complete the editing; Click "No" to cancel and the data remains the same.

7. Click "Yes" to confirm and complete the editing. The system will show update info on the page.

8. When click "All", every student in the class will be checked and receive pre-warning message. To cancel the selection, click on the same box to uncheck the selection.

9. When you see improvement on the pre-warning types, you can cancel the warning message by clicking on the same box where you put a check.