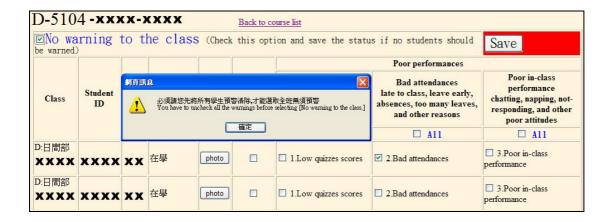

The box should be empty after you unchecked the box.
 Remember to click "Save" to complete the editing.

11. If you think no student should get a warning message, choose "No warning to the class."

12. Click "save", and the system will ask you to confirm and save the editing.

Click "Yes" to confirm and complete the editing; Click "No" to cancel and the data remains the same.

13. Click "Yes" to confirm and complete the editing. The system will show update info on the page.

14. Before you choose "No warning to the class," you need to empty all the checked items.