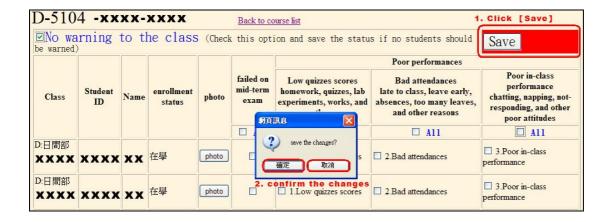

6. Click "save", and the system will ask you to confirm and save the editing.

Click "Yes" to confirm and complete the editing; Click "No" to cancel and the data remains the same.

7. Click "Yes" to confirm and complete the editing. The system will show update info on the page.

15. Click "Back to course list" to return to see all your teaching courses of the semester.

16. Choose other courses that you want to send out mid-term pre-warning messages.