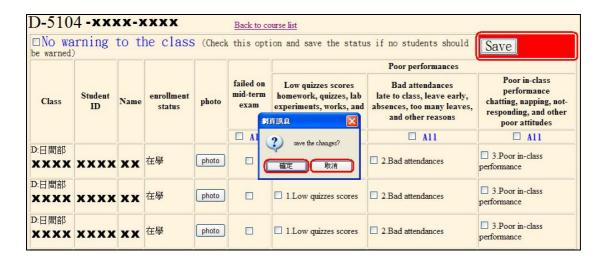

6. Click "save", and the system will ask you to confirm and save the editing.

Click "Yes" to confirm and complete the editing; Click "No" to cancel and the data remains the same.

7. Click "Yes" to confirm and complete the editing. The system will show update info on the page.