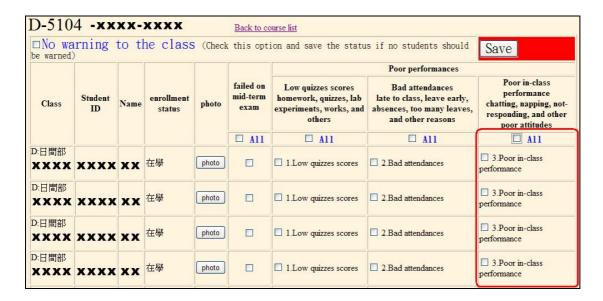

- 4. There are 2 types of warning:
  - (1) failed on mid-term exam
  - (2) poor performances
  - (3) types: low quizzes scores, bad attendances, poor in-class performance)

5. Click "check" to give warnings to students according to their performances. Click "Save" after checking.

8. When click "All", every student in the class will be checked and receive pre-warning message. To cancel the selection, click on the same box to uncheck the selection.

9. When you see improvement on the pre-warning types, you can cancel the warning message by clicking on the same box where you put a check.