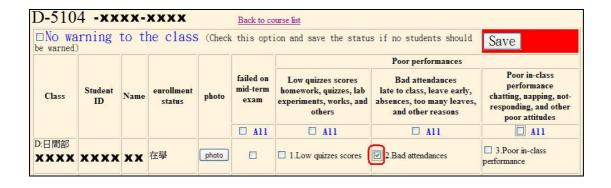

- 4. There are 2 types of warning:
  - (1) failed on mid-term exam
  - (2) poor performances
  - (3) types: low quizzes scores, bad attendances, poor in-class performance)

5. Click "check" to give warnings to students according to their performances. Click "Save" after checking.