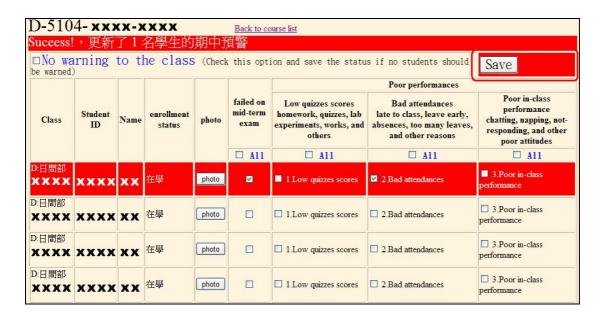

6. Click "save", and the system will ask you to confirm and save the editing.

Click "Yes" to confirm and complete the editing; Click "No" to cancel and the data remains the same.

7. Click "Yes" to confirm and complete the editing. The system will show update info on the page.