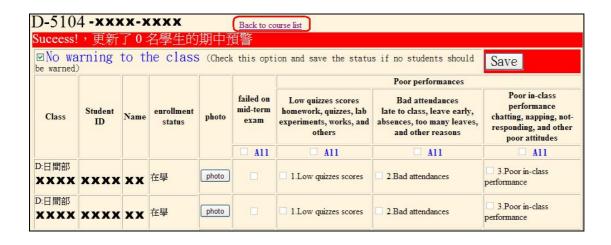

15. Click "Back to course list" to return to see all your teaching courses of the semester.

16. Choose other courses that you want to send out mid-term pre-warning messages.