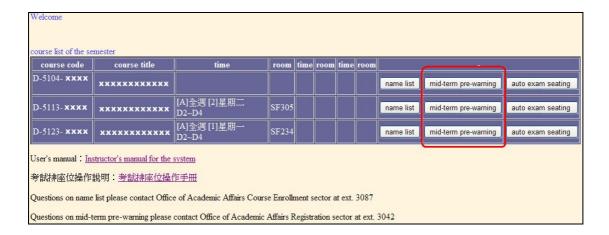

1. Log in with your LDAP account and password.

2. A list of your teaching courses shows up after logging in.

Choose the course that you want to give mid-term pre-warning.

3. Read Instructions of Pre-warning System; click "Back to course list" to return to see all your teaching courses of the semester.