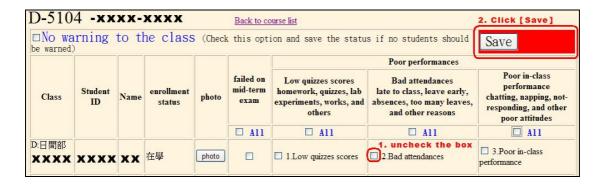

8. When click "All", every student in the class will be checked and receive pre-warning message. To cancel the selection, click on the same box to uncheck the selection.

9. When you see improvement on the pre-warning types, you can cancel the warning message by clicking on the same box where you put a check.

The box should be empty after you unchecked the box.
 Remember to click "Save" to complete the editing.

11. If you think no student should get a warning message, choose "No warning to the class."

12. Click "save", and the system will ask you to confirm and save the editing.