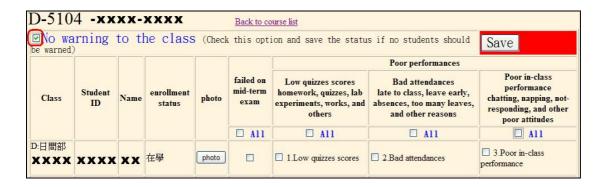

The box should be empty after you unchecked the box.
 Remember to click "Save" to complete the editing.

11. If you think no student should get a warning message, choose "No warning to the class."

12. Click "save", and the system will ask you to confirm and save the editing.

Click "Yes" to confirm and complete the editing; Click "No" to cancel and the data remains the same.

13. Click "Yes" to confirm and complete the editing. The system will show update info on the page.

14. Before you choose "No warning to the class," you need to empty all the checked items.

15. Click "Back to course list" to return to see all your teaching courses of the semester.

16. Choose other courses that you want to send out mid-term pre-warning messages.