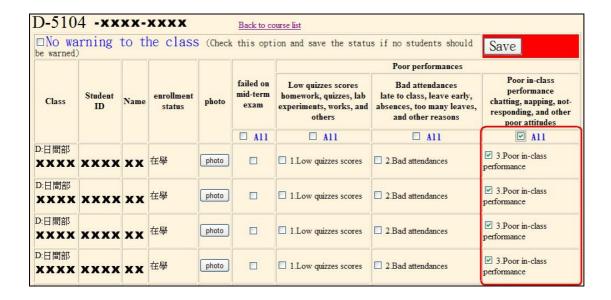

8. When click "All", every student in the class will be checked and receive pre-warning message. To cancel the selection, click on the same box to uncheck the selection.

9. When you see improvement on the pre-warning types, you can cancel the warning message by clicking on the same box where you put a check.