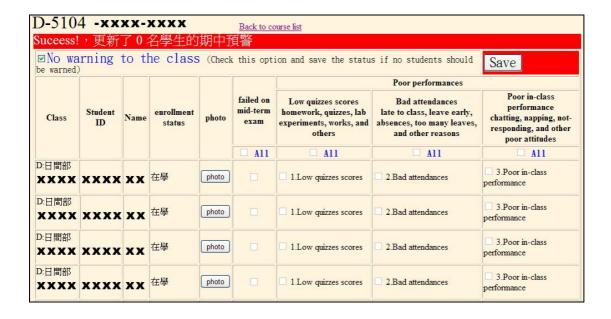

6. Click "save", and the system will ask you to confirm and save the editing.

Click "Yes" to confirm and complete the editing; Click "No" to cancel and the data remains the same.

7. Click "Yes" to confirm and complete the editing. The system will show update info on the page.